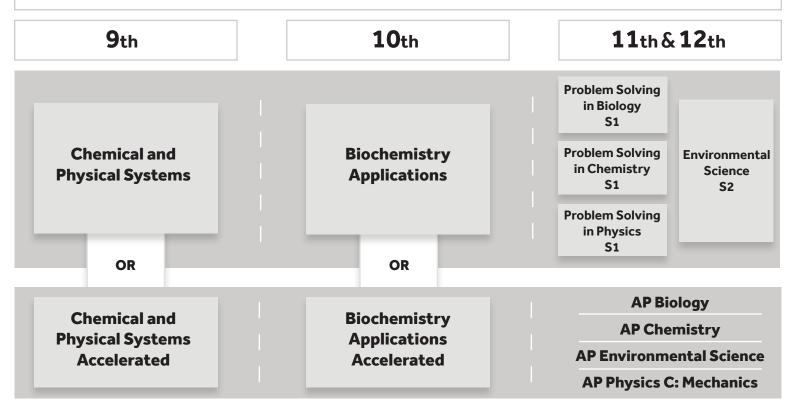

## SIX SEMESTERS REQUIRED ALL COURSES ARE FULL-YEAR UNLESS NOTED

## STUDENTS CHOOSE STRANDS AND ELECTIVES IN 11th & 12th GRADE

Students may take more than one science course each term. Check curriculum guide for prerequisites.

| STRANDS                 | Semester 1                                                                                     | Semester 2                                                                                                              |
|-------------------------|------------------------------------------------------------------------------------------------|-------------------------------------------------------------------------------------------------------------------------|
| Engineering & Robotics  | Engineering                                                                                    | Electronics & Robotics                                                                                                  |
| Maker                   | Maker Science: Tools & Digital Fabrication                                                     | Maker Science: Problem Solving                                                                                          |
| Human Body              | Anatomy & Physiology                                                                           | Kinesiology                                                                                                             |
| Plant Science           | Exploratory Botany                                                                             | Biological Design                                                                                                       |
| Research                | Science Seminar: Literacy & Methodology                                                        | Independent Research: Institutional Research                                                                            |
| ELECTIVES               |                                                                                                |                                                                                                                         |
| Eliot Summer<br>Academy | Science for Competition<br>Forensic Science<br>Modern Physics                                  | Human Geo. & Sustainable Development<br>Science for Competition<br>Forensic Science                                     |
| Science in the Field    | Neuroscience<br>Science Aide<br>Science in the Field<br>Advanced Physical Chemistry & Research | Science Aide<br>Science in the Field<br>AP Physics C: Electricity & Magnetism<br>Advanced Physical Chemistry & Research |